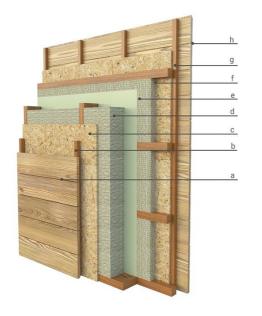

### **EXTERNAL WALL SEMI EKO**

### U=0,13 [W/M2K], Rw=48dB

- a Spruce cladding board, 19/20 mm x 146 mm
- b Ventilation batten, 27 mm
- c Sheathing board, windproof OSB3 (ECO)
- d Load-bearing structure made of C24 wood, 45x170 mm / Insulation made of stone wool, ROCTON SUPER 200 mm
- e Vapor barrier, Isover Airstop
- f Installation batten, 45x50 mm + Insulation made of wool, 50 mm
- g OSB3 board (ECO) 11/12 mm
- h Cladding on wooden batten.