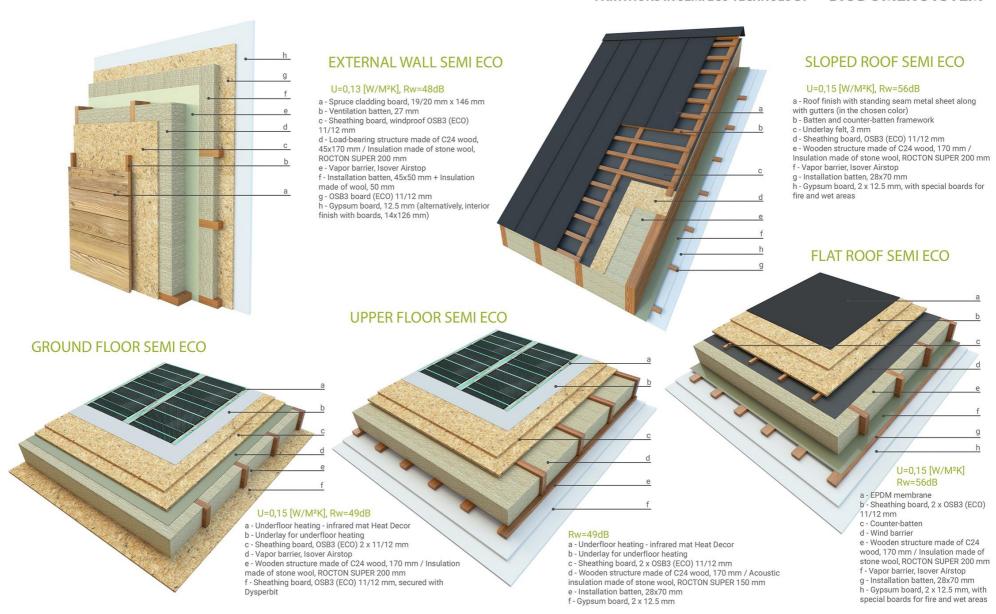

## WITHOUT FOUNDATIONS

|                                                                          | SEMI ECO TECHNOLOGY  Construction with certified C24 timber, insulation with rock wool, high energy-efficient, PASSIVE STANDARD.                                                                                                                                                                                                                                                                                                                                                  | ECO TECHNOLOGY  Construction with certified C24 timber, based on natural VESTAECO materials, high energy efficiency standard.                                                                                                                                                                                                                                                                                                                                                                                                                              |
|--------------------------------------------------------------------------|-----------------------------------------------------------------------------------------------------------------------------------------------------------------------------------------------------------------------------------------------------------------------------------------------------------------------------------------------------------------------------------------------------------------------------------------------------------------------------------|------------------------------------------------------------------------------------------------------------------------------------------------------------------------------------------------------------------------------------------------------------------------------------------------------------------------------------------------------------------------------------------------------------------------------------------------------------------------------------------------------------------------------------------------------------|
| EXTERNAL WALL<br>SEMIECO: U=0,13<br>ECO: U=0,18<br>[W/M²K]<br>Rw=46-48dB | From the Outside: Spruce cladding board 19/20 mm x 146 mm, ventilation batten 27 mm, sheathing board, windproof OSB3 (ECO) 11/12 mm, load-bearing structure made of C24 timber 45 x 170 mm / Rock wool insulation ROCTON SUPER 200 mm (Fire reaction A1), vapor barrier Isover Airstop, installation batten 45 x 50 mm + 50 mm rock wool insulation, OSB3 board (ECO) 11/12 mm, plasterboard 12.5 mm (alternatively, interior finish with boards - board 14 mm x 126 mm).         | From the Outside: Spruce cladding board 19/20 mm, ventilation batten 25 mm, highly breathable membrane Rothoblaas Traspir, ecological sheathing board made of straw fiber, windproof Vestaeco TERM 60 mm, load-bearing structure made of C24 timber 45 x 120 mm / ecological insulation made of straw fibers Vestaeco Fibra 120 mm (Fire reaction E), MFP board 12 mm, installation batten 38 x 63 mm + wood fiber insulation Steico Flex 40 mm, fiber gypsum board FERMACELL 12.5 mm (alternatively, interior finish with boards - board 14 mm x 126 mm). |
| <b>ROOF</b><br>U=0,15 [W/M <sup>2</sup> K]<br>Rw=54-56dB                 | Roof Finish: Standing seam metal sheet / EPDM membrane with guttering in a color chosen by the investor, batten and counter-batten structure (28 x 70 mm, 28 x 50 mm), 3 mm underlay felt, OSB3 (ECO) sheathing board 11/12 mm, wooden structure made of C24 timber 170 mm / rock wool insulation ROCTON SUPER 200 mm (Fire reaction A1), vapor barrier Isover Airstop, installation batten 28 x 70 mm, 2x 12.5 mm plasterboard, with special plasterboard in fire and wet areas. | Roof Finish: Standing seam metal sheet / EPDM membrane with guttering in a color chosen by the investor, batten and counter-batten structure (28 x 70 mm, 25 x 50 mm), highly breathable roof membrane Rothoblaas Traspir, ecological sheathing board made of straw fiber Vestaeco LDF 30 mm, wooden structure made of C24 timber / ecological insulation made of straw fibers Vestaeco Fibra 245 mm (Fire reaction E), 2x 12.5 mm fiber gypsum board FERMACELL or 1x FERMACELL Firepanel; special boards in fire and wet areas.                           |
| <b>GROUND FLOOR</b><br>U=0,15 [W/M <sup>2</sup> K]<br>Rw=47-49dB         | Infrared Underfloor Heating - Heat Decor mat, underlay for underfloor heating, OSB3 (ECO) sheathing board 2x 11/12 mm, vapor barrier Isover Airstop, wooden structure made of C24 timber 170 mm / rock wool insulation ROCTON SUPER 200 mm (Fire reaction A1), OSB (ECO) subfloor board 11/12 mm secured with Dysperbit, perimeter board 28 mm x 150 mm.                                                                                                                          | Flooring - Spruce floorboards 28 mm, acoustic and thermal insulation with wood fiber Steico Floor 60 mm, MFP board 18 mm, wooden structure made of C24 timber 170 mm + 10 mm overlay, ecological insulation made of straw fibers Vestaeco Fibra 180 mm (Fire reaction E), MFP board 12 mm, perimeter board 28 mm x 150 mm.                                                                                                                                                                                                                                 |
| INTERNAL WALL<br>Rw=43dB                                                 | Wall Construction: 12.5 mm plasterboard, OSB3 (ECO) board 11/12 mm, wooden structure 45 x 95 mm / acoustic insulation with rock wool ROCTON SUPER 95 mm (Fire reaction A1), OSB3 (ECO) board 11/12 mm, 12.5 mm plasterboard.                                                                                                                                                                                                                                                      | Wall Construction: 12.5 mm fiber gypsum board FERMACELL, wooden structure 45 x 95 mm / ecological acoustic insulation Steico Flex 95 mm (Fire reaction E), 12.5 mm fiber gypsum board FERMACELL.                                                                                                                                                                                                                                                                                                                                                           |

| FIRST FLOOR<br>CEILING<br>(in multi-story<br>versions)<br>Rw=47-49dB | Infrared Underfloor Heating - Heat Decor mat, underlay for underfloor heating, OSB3 (ECO) board 2x 11/12 mm, wooden structure C24 170 mm, acoustic insulation with rock wool ROCTON SUPER 150 mm (Fire reaction A1), installation batten 28 mm x 70 mm, 2x 12.5 mm plasterboard; special boards in fire and wet areas; in open space areas, acoustic insulation reduced to 100 mm.                                                                                                                                                                                                                                                                                                                                                                                                                                                                                                                                                                                                                                                                                                              | Flooring - Spruce floorboards 28 mm, acoustic insulation Steico Floor 40 mm, MFP board 18 mm, wooden structure C24 170 mm + 10 mm overlay / acoustic, ecological insulation Vestaeco Fibra 180 mm (Fire reaction E), 12.5 mm fiber gypsum board FERMACELL or 1x FERMACELL Firepanel; special boards in fire and wet areas; in open space areas, acoustic insulation reduced to 100 mm. |  |  |  |  |  |
|----------------------------------------------------------------------|-------------------------------------------------------------------------------------------------------------------------------------------------------------------------------------------------------------------------------------------------------------------------------------------------------------------------------------------------------------------------------------------------------------------------------------------------------------------------------------------------------------------------------------------------------------------------------------------------------------------------------------------------------------------------------------------------------------------------------------------------------------------------------------------------------------------------------------------------------------------------------------------------------------------------------------------------------------------------------------------------------------------------------------------------------------------------------------------------|----------------------------------------------------------------------------------------------------------------------------------------------------------------------------------------------------------------------------------------------------------------------------------------------------------------------------------------------------------------------------------------|--|--|--|--|--|
| WINDOWS AND<br>EXTERNAL<br>DOORS                                     | <b>EXTERNAL WINDOWS</b> Ug max = 0.75-0.85 [W/m²K] for the window (depending on the shape of the window), high-quality, energy-efficient PVC windows, triple-glazed package with a maximum Ug of 0.50-0.60 W/m², acoustic insulation 30-33 dB; wooden windows available for an additional fee. <b>ENTRANCE DOORS</b> Insulated, external, steel, energy-efficient, passive with installation (up to a value of 1500 Euro net, e.g., LUKAR company, model Passiv Ud max = 0.83).                                                                                                                                                                                                                                                                                                                                                                                                                                                                                                                                                                                                                 |                                                                                                                                                                                                                                                                                                                                                                                        |  |  |  |  |  |
| ROOF WINDOWS                                                         |                                                                                                                                                                                                                                                                                                                                                                                                                                                                                                                                                                                                                                                                                                                                                                                                                                                                                                                                                                                                                                                                                                 | <b>ENERGY-EFFICIENT ROOF WINDOW</b> Triple-glazed package - maximum glass U-value = 0.5 W/m²K; maximum Ug for the entire window with TERMO flashing = 0.86 W/m²K, 1-1.5 units/module, e.g., FAKRO FTP-V U5 with TERMO flashing, window price with flashing up to 530 Euro net/module, acoustic insulation 33 dB.                                                                       |  |  |  |  |  |
| VENTILATION                                                          | Wall-Mounted Heat Recovery Ventilators Up to 187 Euro net/unit in main rooms, with remote controls or wall-mounted controllers, e.g., VANTUBO RECDUO PLUS with ceramic core, bathroom - mechanical exhaust.                                                                                                                                                                                                                                                                                                                                                                                                                                                                                                                                                                                                                                                                                                                                                                                                                                                                                     | Ventilation System Hygro-regulated AERECO system (window inlets and exhaust in the bathroom) or Wall-Mounted Heat Recovery Ventilators up to 187 Euros net/unit in main rooms, with remote controls or wall-mounted controllers, e.g., VANTUBO RECDUO PLUS with ceramic core, bathroom - mechanical exhaust.                                                                           |  |  |  |  |  |
| HEATING                                                              | Infrared Floor Mats / Panels, Wall-Mounted Infrared Heaters For the entire building with Wi-Fi controllers or manual controllers, e.g., Heatdecor. In the bathroom, an electric towel rail heater valued up to 187 Euros net. For an additional fee – air conditioning with heating function (air-to-air heat pump) e.g., AUX Freedom Plus from 820 Euros to 1300 Euros per unit depending on power.  Optional Additional Features: For an additional fee – insulated, dual-layer steel chimney with installation system and system outlet for a fireplace / roof passage – additional fee 1873 Euros net.                                                                                                                                                                                                                                                                                                                                                                                                                                                                                      |                                                                                                                                                                                                                                                                                                                                                                                        |  |  |  |  |  |
| INTERNAL<br>INSTALLATIONS                                            | Electrical: Equipped distribution board, electrical installation system with certified boxes for wooden construction, cables in walls, electrical boxes such as ABB, Egant with certification for frame houses without sockets and switches, 2 sockets per room, plus sockets for appliances in the kitchen, hood, dishwasher, TV, lighting points according to the project, one external socket plus two external lamps. For an additional fee, wiring for alarm and monitoring systems can be arranged.  Plumbing and Sewage: Connections for appliances without fixtures, without Geberit frames (not always needed; installation of Geberit frames for a small additional fee if necessary), external water outlet (outdoor faucet). Installation prepared for meter installation (without meters). Water and sewage connections for the house are the responsibility of the investor.  Electric Water Heater: Electric water heater, e.g., Ariston Velis WIFI 100L valued up to 328 Euros net (more expensive models available for an additional fee), 1 unit included in the house price. |                                                                                                                                                                                                                                                                                                                                                                                        |  |  |  |  |  |
|                                                                      | Attic Hatch with Stairs Attic hatch with pull-down stairs up to 105 Euros net Glass Canopy Over Entrance - Glass canopy 120 x 90 cm, up to 269 Euros net                                                                                                                                                                                                                                                                                                                                                                                                                                                                                                                                                                                                                                                                                                                                                                                                                                                                                                                                        | or temporary construction stairs/wooden ladder up to 105 Euros net in material.                                                                                                                                                                                                                                                                                                        |  |  |  |  |  |
|                                                                      | 17                                                                                                                                                                                                                                                                                                                                                                                                                                                                                                                                                                                                                                                                                                                                                                                                                                                                                                                                                                                                                                                                                              | · · · · · · · · · · · · · · · · · · ·                                                                                                                                                                                                                                                                                                                                                  |  |  |  |  |  |
|                                                                      | façade, and windows, choice of entrance door.                                                                                                                                                                                                                                                                                                                                                                                                                                                                                                                                                                                                                                                                                                                                                                                                                                                                                                                                                                                                                                                   | witches and electrical sockets, lamps, water points, color scheme of the roof,                                                                                                                                                                                                                                                                                                         |  |  |  |  |  |
|                                                                      | ON-SITE INSTALLATION (excluding transport and crane costs)                                                                                                                                                                                                                                                                                                                                                                                                                                                                                                                                                                                                                                                                                                                                                                                                                                                                                                                                                                                                                                      |                                                                                                                                                                                                                                                                                                                                                                                        |  |  |  |  |  |
|                                                                      | OR OTHE INOTALEATION (Excluding transport and craine costs)                                                                                                                                                                                                                                                                                                                                                                                                                                                                                                                                                                                                                                                                                                                                                                                                                                                                                                                                                                                                                                     |                                                                                                                                                                                                                                                                                                                                                                                        |  |  |  |  |  |