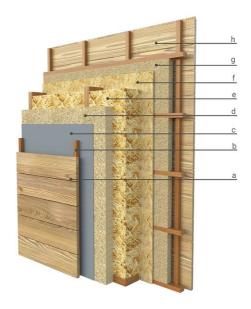

### **INTERNAL WALL SEMI EKO**

### Rw=43dB

- a Cladding on wooden batten, tongue-and-groove boards
- b Wooden structure, 45x95 mm + Acoustic insulation made of stone wool, ROCTON SUPER 95 mm
- c Cladding on wooden batten, tongue-and-groove boards