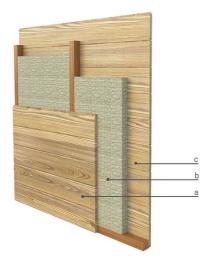

### **INTERNAL WALL EKO**

### Rw=43dB

a - Cladding on wooden batten, tongue-and-groove boards b - Wooden structure, 45x95 mm + Acoustic insulation, STEICO FLEX 95 mm c - Cladding on wooden batten, tongue-and-groove boards